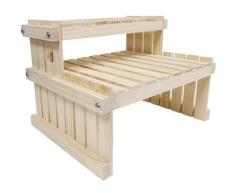

## 2 Tier Wood Desktop Plant Display Stand

## **SPECIFICATION**

- Color: Light Wood

- Size: 15.75" L x 12" W x 12.68" H

- Weight: 3.97 lb

- Material: Natural Pine

## **FEATURES**

- The pine texture adds an elegant tone to the house and matches to all furniture.
- No assembly required, so you don't have to use any tools.
- The slatted shelves make adequate room for the plants to grow up and get sunlight fully.
- With 2 layer design, it saves the desktop space and maximizes vertical usable space.
- You can put plant, flower, book, collection, toy, picture, painting on this versatile rack.