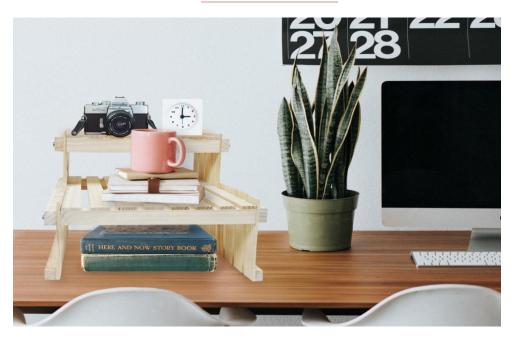

## 2 Tier Wood Desktop Plant Display Stand

## **FEATURES**

- The pine texture adds an elegant tone to the house and matches to all furniture.
- No assembly required, so you don't have to use any tools.
- The slatted shelves make adequate room for the plants to grow up and get sunlight fully.
- With 2 layer design, it saves the desktop space and maximizes vertical usable space.
- You can put plant, flower, book, collection, toy, picture, painting on this versatile rack.

## **ILLUSTRATION**